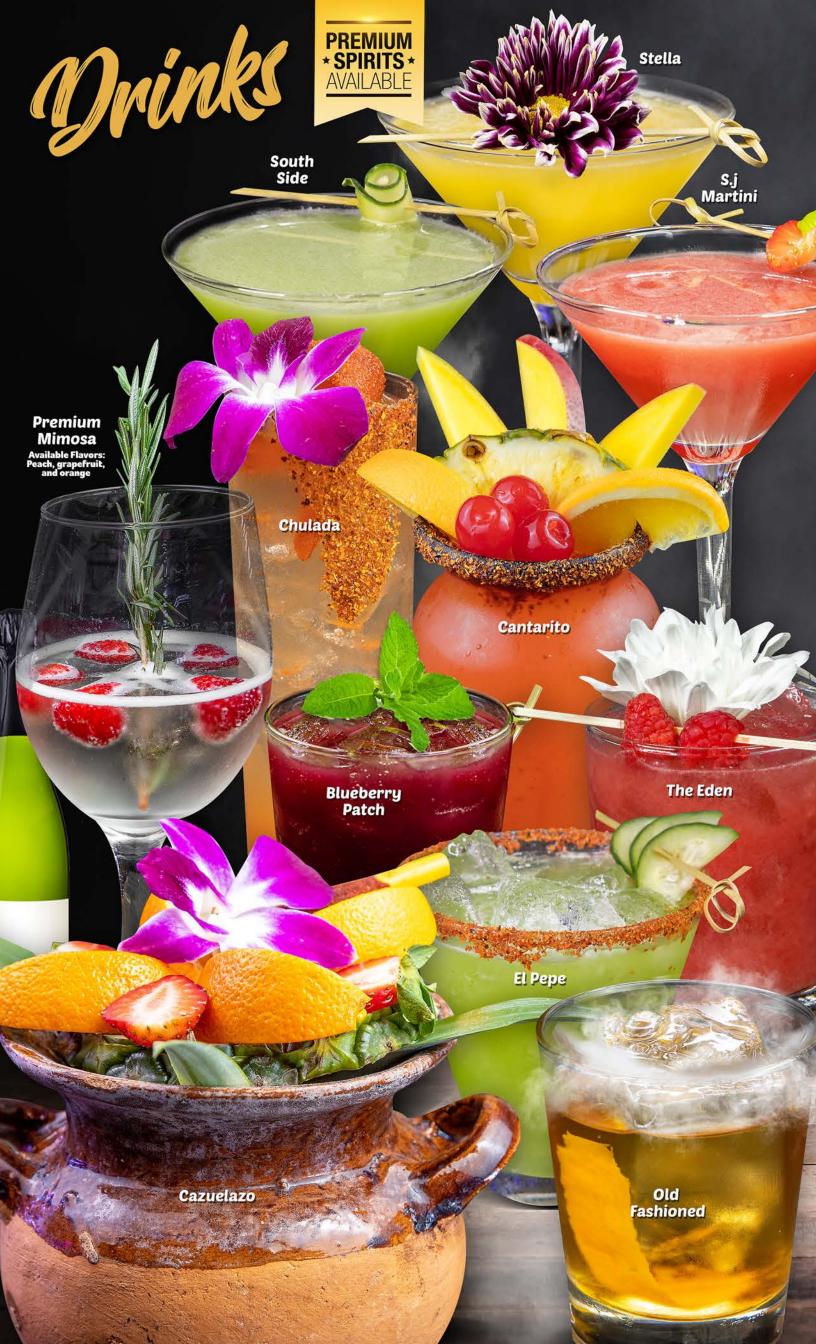

#### **BLUEBERRY PATCH**

Blueberry puree, lemonade and premium gin

THE EDEN

Raspberries, lime, fresh ginger & gin **SOUTHSIDE** 

Fresh cucumber, lime, mint, almond liqueur & gin

#### OLA! OLD FASHIONED

FASHIONED Bitters, organic sugar & bourbon Make it smoked Margarita Sippers

San's and

Mexican Candy Flight and the say

OLA

Bandera

#### S.J MARTINI

Strawberries, lime, agave, St. Germaine, and gin **STELLA** 

Passion fruit, agave, lime & tequila

## CHULADA

Your choice of seltzer with splash of michelada mix **Available flavors:** Strawberry & Mango

#### PALOMA Lime, squirt, and tequila

CANTARITO

# Pineapple juice, grapefruit juice, chamoy, squirt and tequila

**EL PEPE** Fresh cucumber, lime juice, jalapeno infused agave, and vodka

### CAZUELAZO

A southern Guadalajara tropical drink with hints of grapefruit and mango. Composed of tequila, rum, lime juice, squirt and rimmed with Tajin.